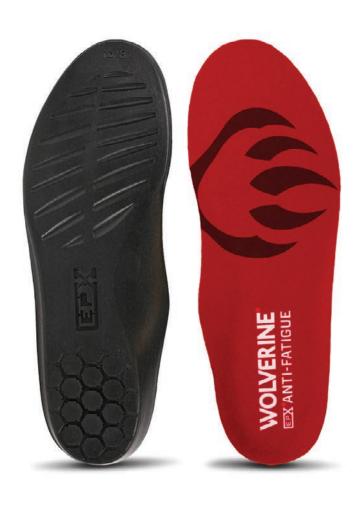

# EPX® ANTI-FATIGUE CUSHIONED ARCH INSOLES

The Wolverine EPX® Anti-Fatigue 9mm Insoles are designed to help fight sore feet with their EPX® Anti-Fatigue Technology. They have a high profile, flexible contoured footbed with a honeycomb heel to help absorb shock while maximizing energy recovery, support, and stability. Their Coolmax® top cover helps to fight odor while providing breathability in your work shoes or boots.

### **SPECS & TECH**

- Full-length footbed.
- 9mm thickness.
- High Profile, flexible contoured footbed.
- EPX Anti-Fatigue Technology support.
- Coolmax® top cover for odour resistance and breathability.
- Honeycomb heel for better shock absorption.
- Maximum energy recovery, support, and stability
- Trim to fit.