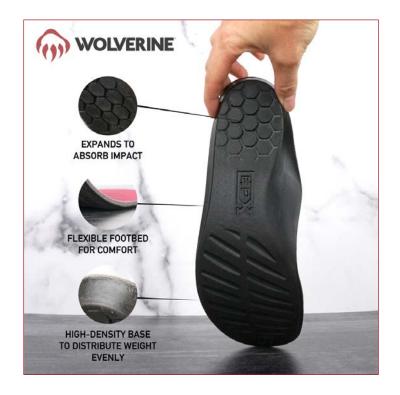

# EPX® ANTI-FATIGUE CUSHIONED ARCH INSOLES

The Wolverine EPX® Anti-Fatigue 9mm Insoles are designed to help fight sore feet with their EPX® Anti-Fatigue Technology. They have a high profile, flexible contoured footbed with a honeycomb heel to help absorb shock while maximizing energy recovery, support, and stability. Their Coolmax® top cover helps to fight odor while providing breathability in your work shoes or boots.

### **SPECS & TECH**

- Full-length footbed.
- 9mm thickness.
- High Profile, flexible contoured footbed.
- EPX Anti-Fatigue Technology support.
- Coolmax® top cover for odour resistance and breathability.
- Honeycomb heel for better shock absorption.
- Maximum energy recovery, support, and stability
- Trim to fit.